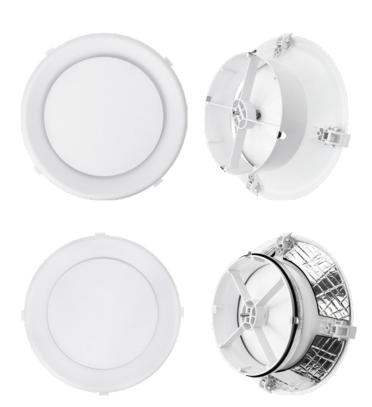

## **ROUND DIFFUSER**

## **Application**

The ICOOL Round Diffuser is suitable for supply airflow in cooling, heating and isothermal applications to achieve better air distribution.

- Made from high impact resistant ABS plastic to provide long term strength and rigidity
- Easy installation
- Fully adjustable by rotating central core to achieve better air distribution
- The outer surface is lightly etched white finish to reduce reflection and fit with most decors
- Available with both insulated and non-insulated in 4 sizes