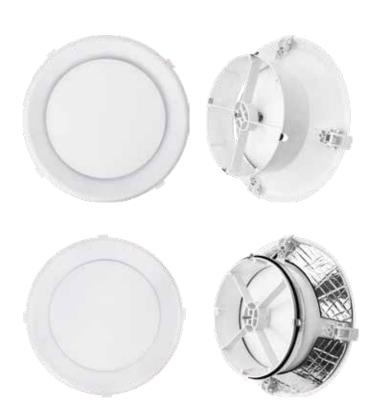

## **ROUND DIFFUSER**

## **Application**

The ICOOL Round Diffuser is suitable for supply airflow in cooling, heating and isothermal applications to achieve better air distribution.

- Made from high impact resistant ABS plastic to provide long term strength and rigidity
- Easy installation
- Fully adjustable by rotating central core to achieve better air distribution
- The outer surface is lightly etched white finish to reduce reflection and fit with most decors
- Available with both insulated and non-insulated in 4 sizes