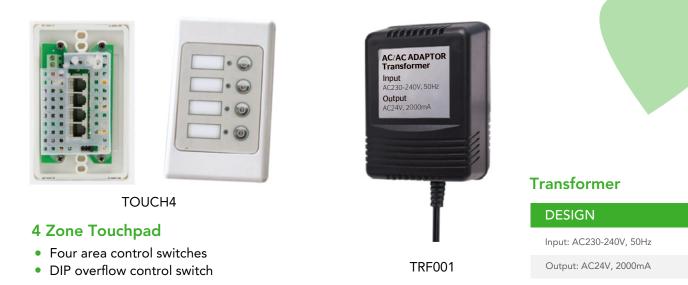

## Cable

- Compatible with most Air Conditioners in the market, there are 24V to choose from.
- You can also use the control box to control the switch of other unused area, therefor to control the on/off.

EW6RJ12-15

| Product s | specification |
|-----------|---------------|
| Size      | 15M length    |
| Desian    | RJ12          |

AC24V

Transformer

Output:24V

Input:230-240V