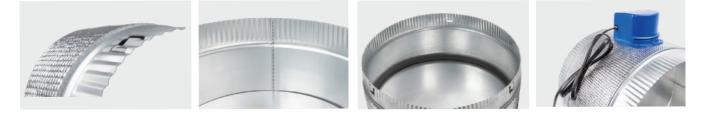

#### **Features**

- Fabricated from galvanized steel
- Insulated casing to protect the air flowing
- Available with extra blade support
- Sealed joints design to eliminate air leakages
- Motor 5 N·m of Torque

The electric Air Duct valve is used to control the airflow from completely opening to closing.

Made with all -metal structure. Insulation by insulation shell. There are two specifications, 240V and 24V.