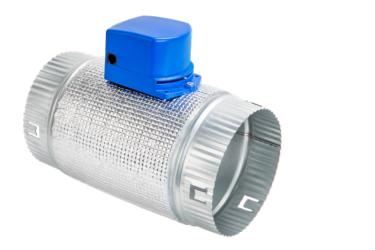

## **MOTORISED ZONE DAMPER**

## **Application**

Motorised Zone Damper allows the end user to easily control the airflow from fully open to shut off.

#### **Features**

- Fabricated from galvanized steel
- Insulated casing to protect the air flowing
- Available with extra blade support
- Sealed joints design to eliminate air leakages
- Motor 5 N·m of Torque

The electric Air Duct valve is used to control the airflow from completely opening to closing.

Made with all -metal structure. Insulation by insulation shell. There are two specifications, 240V and 24V.