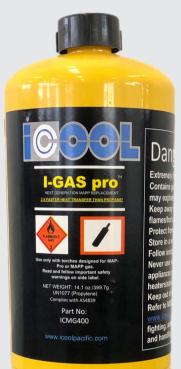

### **PHYSICAL PROPERTIES**

- · Actual burning temperature: Approach 3600F
- · The full burning time: Nearly 2 hours and 48 minutes
- · Scientific blend proportion and good flame to guarantee good welding result and shorten working time
- Temperature(Degree Celsius) 20 degree C, Pressure(psig)110psig
  Diameter 76mm, Height 270mm, Gross weight 550g, convenient for

holding and taking

#### **QUALITY STANDARDS**

Purity: ≥ 99.9%

## PACKAGING

14.10Z / 399.7g per cylinder,12 cylinders/carton,23520 cylinders/40ft container,1960 cartons/40ft container

### **APPLICATION**

For welding, brazing and soldering